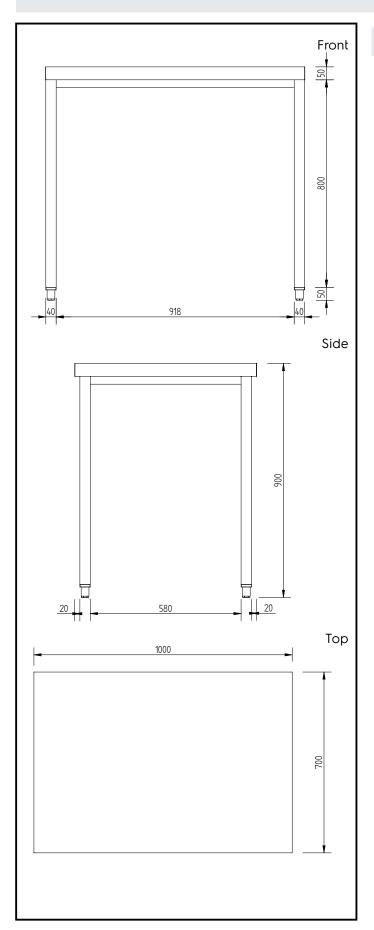

# **Key Information:**

Adjustable Feet

134000 (GTG1000E) -20/+30 mm

External dimensions, Width: 1000 mm

External dimensions, Depth: 700 mm

External dimensions, Height: 900 mm

Worktop thickness: 50 mm

Net weight: 31.5 kg